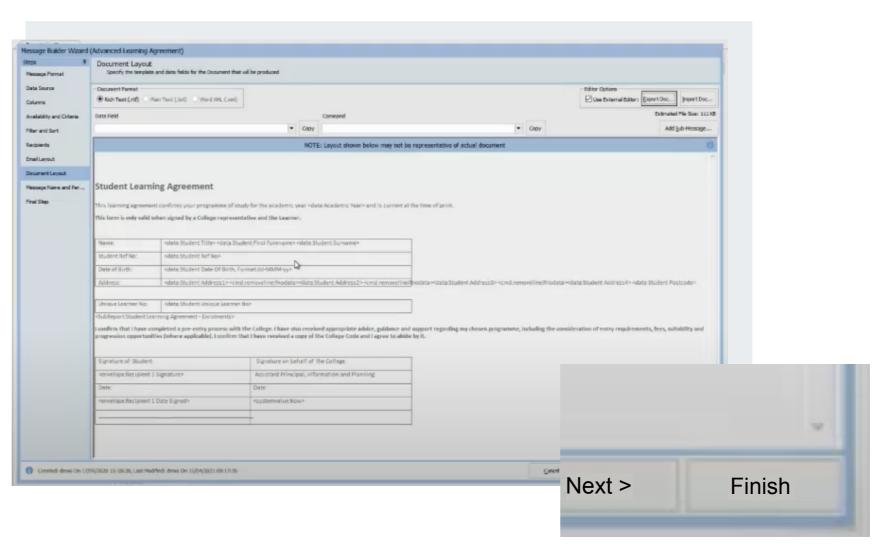

#### Step 3:

Check the form looks ok & has pulled through the information you built in step 1. Click 'finish'.

#### And that's it!