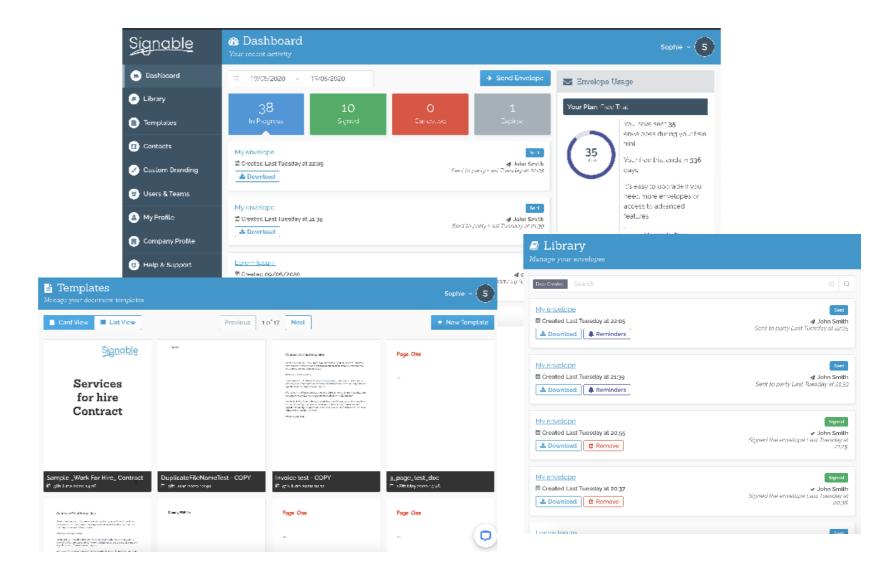

### Signable's Features

### Simple user interface

With a range of features to make sending documents even easier and faster, our platform is one of the easiest to use on the market.