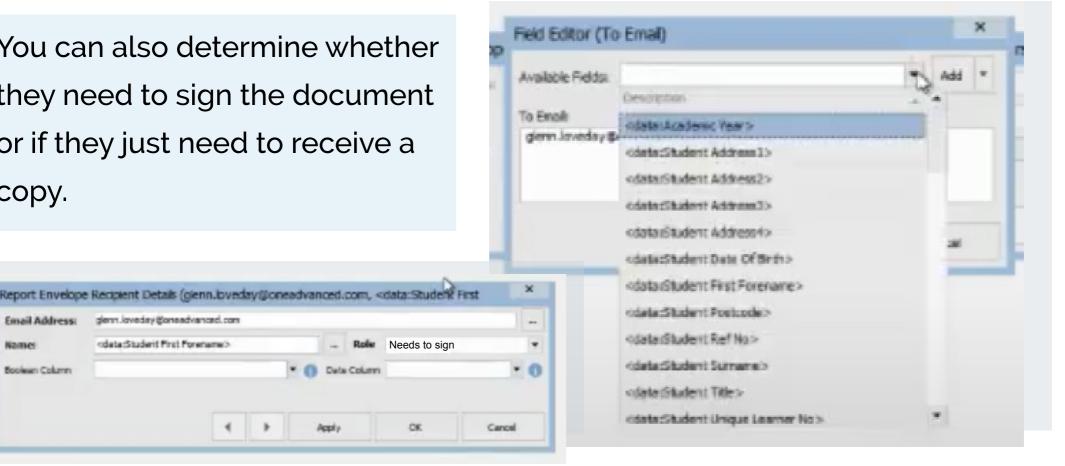

#### Step 2:

Build the email message to your learner. This will be the email that contains the form for them to sign.

Select their email address from your database and select a personalisation token for the email (e.g. Learner First Name)

Needs to sign

You can also determine whether they need to sign the document or if they just need to receive a сору.

denn loveday Moneadyanced con

odata Student First Forename's