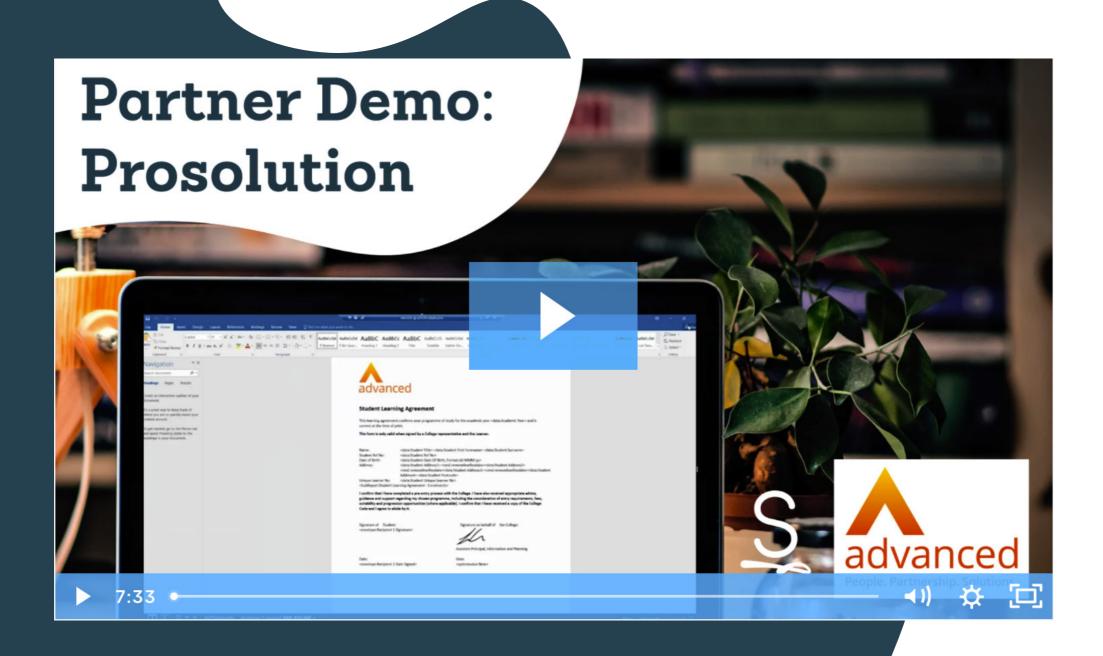

# Watch Prosolution's eSign Demo

# What is Signable? How does it work?

How can you send out forms & agreements for electronic signature using Prosolution?