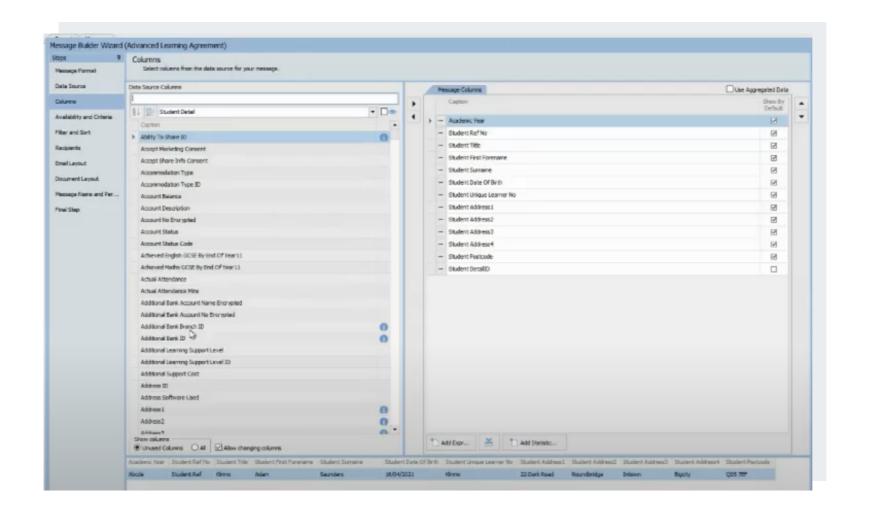

### Step 1:

Build your form using Prosolution's form builder. Choose your information you require the learner to fill out (e.g. Name, address etc).