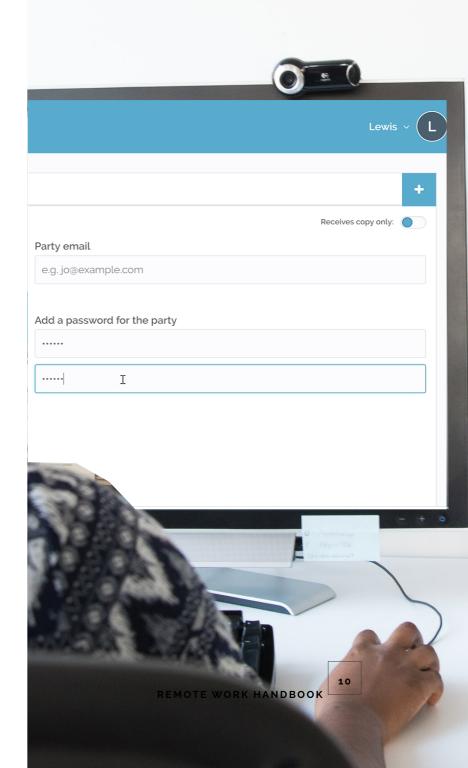

#### Step 2:

Build the email message to your learner. This will be the email that contains the form for them to sign.

Select their email address from your database and select a personalisation token for the email (e.g. Learner First Name)

Needs to sign

You can also determine whether they need to sign the document or if they just need to receive a сору.

denn loveday Moneadyanced con

odata Student First Forename's